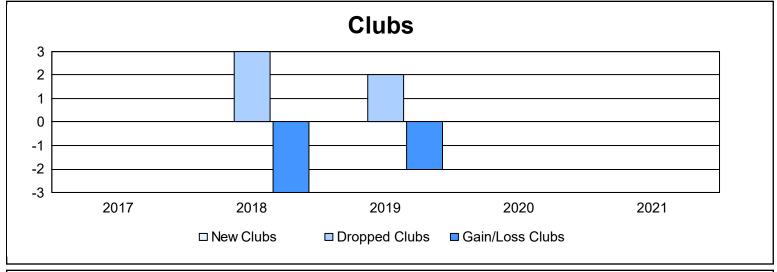

District 1 F

As of June 2021 Cumulative

| Year      | New<br>Clubs | Dropped<br>Clubs | Gain/<br>Loss<br>Clubs | New<br>Members | Charter<br>Members | Reinstate<br>Members | Transfer<br>Members | Total<br>Member<br>Added | Total<br>Members<br>Dropped | Gain/<br>Loss<br>Members |
|-----------|--------------|------------------|------------------------|----------------|--------------------|----------------------|---------------------|--------------------------|-----------------------------|--------------------------|
| 2016-2017 | 0            | 0                | 0                      | 114            | 0                  | 3                    | 3                   | 120                      | 112                         | 8                        |
| 2017-2018 | 0            | 3                | -3                     | 43             | 0                  | 10                   | 8                   | 61                       | 181                         | -120                     |
| 2018-2019 | 0            | 2                | -2                     | 77             | 10                 | 5                    | 19                  | 111                      | 140                         | -29                      |
| 2019-2020 | 0            | 0                | 0                      | 43             | 1                  | 2                    | 6                   | 52                       | 100                         | -48                      |
| 2020-2021 | 0            | 0                | 0                      | 35             | 0                  | 7                    | 4                   | 46                       | 96                          | -50                      |
| Average   | 0            | 1                | -1                     | 62             | 2                  | 5                    | 8                   | 78                       | 126                         | -48                      |