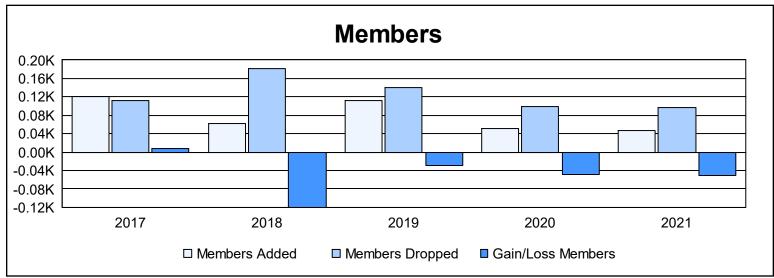

District 1 F

As of June 2021 Cumulative

| Year      | New<br>Clubs | Dropped<br>Clubs | Gain/<br>Loss<br>Clubs | New<br>Members | Charter<br>Members | Reinstate<br>Members | Transfer<br>Members | Total<br>Member<br>Added | Total<br>Members<br>Dropped | Gain/<br>Loss<br>Members |
|-----------|--------------|------------------|------------------------|----------------|--------------------|----------------------|---------------------|--------------------------|-----------------------------|--------------------------|
| 2016-2017 | 0            | 0                | 0                      | 114            | 0                  | 3                    | 3                   | 120                      | 112                         | 8                        |
| 2017-2018 | 0            | 3                | -3                     | 43             | 0                  | 10                   | 8                   | 61                       | 181                         | -120                     |
| 2018-2019 | 0            | 2                | -2                     | 77             | 10                 | 5                    | 19                  | 111                      | 140                         | -29                      |
| 2019-2020 | 0            | 0                | 0                      | 43             | 1                  | 2                    | 6                   | 52                       | 100                         | -48                      |
| 2020-2021 | 0            | 0                | 0                      | 35             | 0                  | 7                    | 4                   | 46                       | 96                          | -50                      |
| Average   | 0            | 1                | -1                     | 62             | 2                  | 5                    | 8                   | 78                       | 126                         | -48                      |